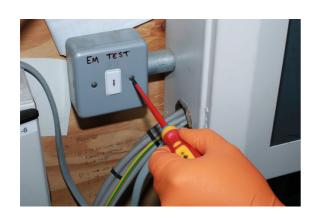

## Flat Insulated Screwdriver 6.5 x 150mm

Fully insulated VDE flat blade screwdriver manufactured from chrome molybdenum with a soft grip handle and featuring a slim profile blade, suitable for use on fixings with limited access. VDE certified for safe operator use on live circuits up to 1000v AC and 1500v DC. Ideal for use electricians, auto electricians or mechanics working on hybrid and electric vehicles.

## **Additional Information**

- Profile: Flat 6.5; shaft length: 150mm.
- · Slim blade for confined areas. Soft grip handle with hanging hole.
- Blade manufactured from chrome molybdenum.
- VDE/GS approved. Suitable for industry, automotive and domestic use.
- Safe operator use for live voltages up to 1000V AC / 1500V DC (VDE / IEC60900:2018 approved).