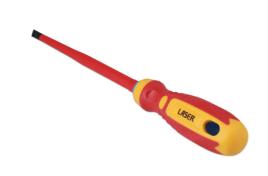

## Flat Insulated Screwdriver 6.5 x 150mm

Fully insulated VDE flat blade screwdriver manufactured from chrome molybdenum with a soft grip handle and featuring a slim profile blade, suitable for use on fixings with limited access. VDE certified for safe operator use on live circuits up to 1000v AC and 1500v DC. Ideal for use electricians, auto electricians or mechanics working on hybrid and electric vehicles.

## **Additional Information**

- Profile: Flat 6.5; shaft length: 150mm.
- · Slim blade for confined areas. Soft grip handle with hanging hole.
- Blade manufactured from chrome molybdenum.
- VDE/GS approved. Suitable for industry, automotive and domestic use.
- Safe operator use for live voltages up to 1000V AC / 1500V DC (VDE / IEC60900:2018 approved).