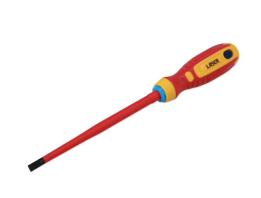

## Flat Insulated Screwdriver 6.5 x 150mm

Fully insulated VDE flat blade screwdriver manufactured from chrome molybdenum with a soft grip handle and featuring a slim profile blade, suitable for use on fixings with limited access. VDE certified for safe operator use on live circuits up to 1000v AC and 1500v DC. Ideal for use electricians, auto electricians or mechanics working on hybrid and electric vehicles.

## **Additional Information**

- Profile: Flat 6.5; shaft length: 150mm.
- · Slim blade for confined areas. Soft grip handle with hanging hole.
- Blade manufactured from chrome molybdenum.
- VDE/GS approved. Suitable for industry, automotive and domestic use.
- Safe operator use for live voltages up to 1000V AC / 1500V DC (VDE / IEC60900:2018 approved).